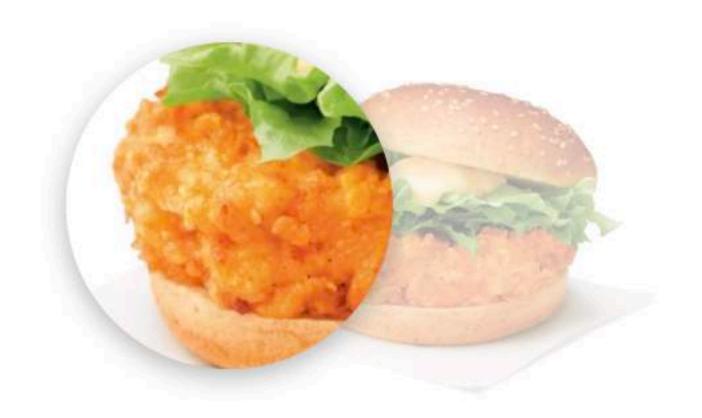

#### 令人感受到热度和 引起食欲的餐点图片

- 提高亮度,减少对比度
- 提高明度,使用暖色
- •减少锐度
- 清楚展现食物成份

现在 建议

建议

#### 令人感受到热度和 引起食欲的餐点图片

- 提高亮度,减少对比度
- 提高明度,使用暖色
- •减少锐度
- 清楚展现食物成份