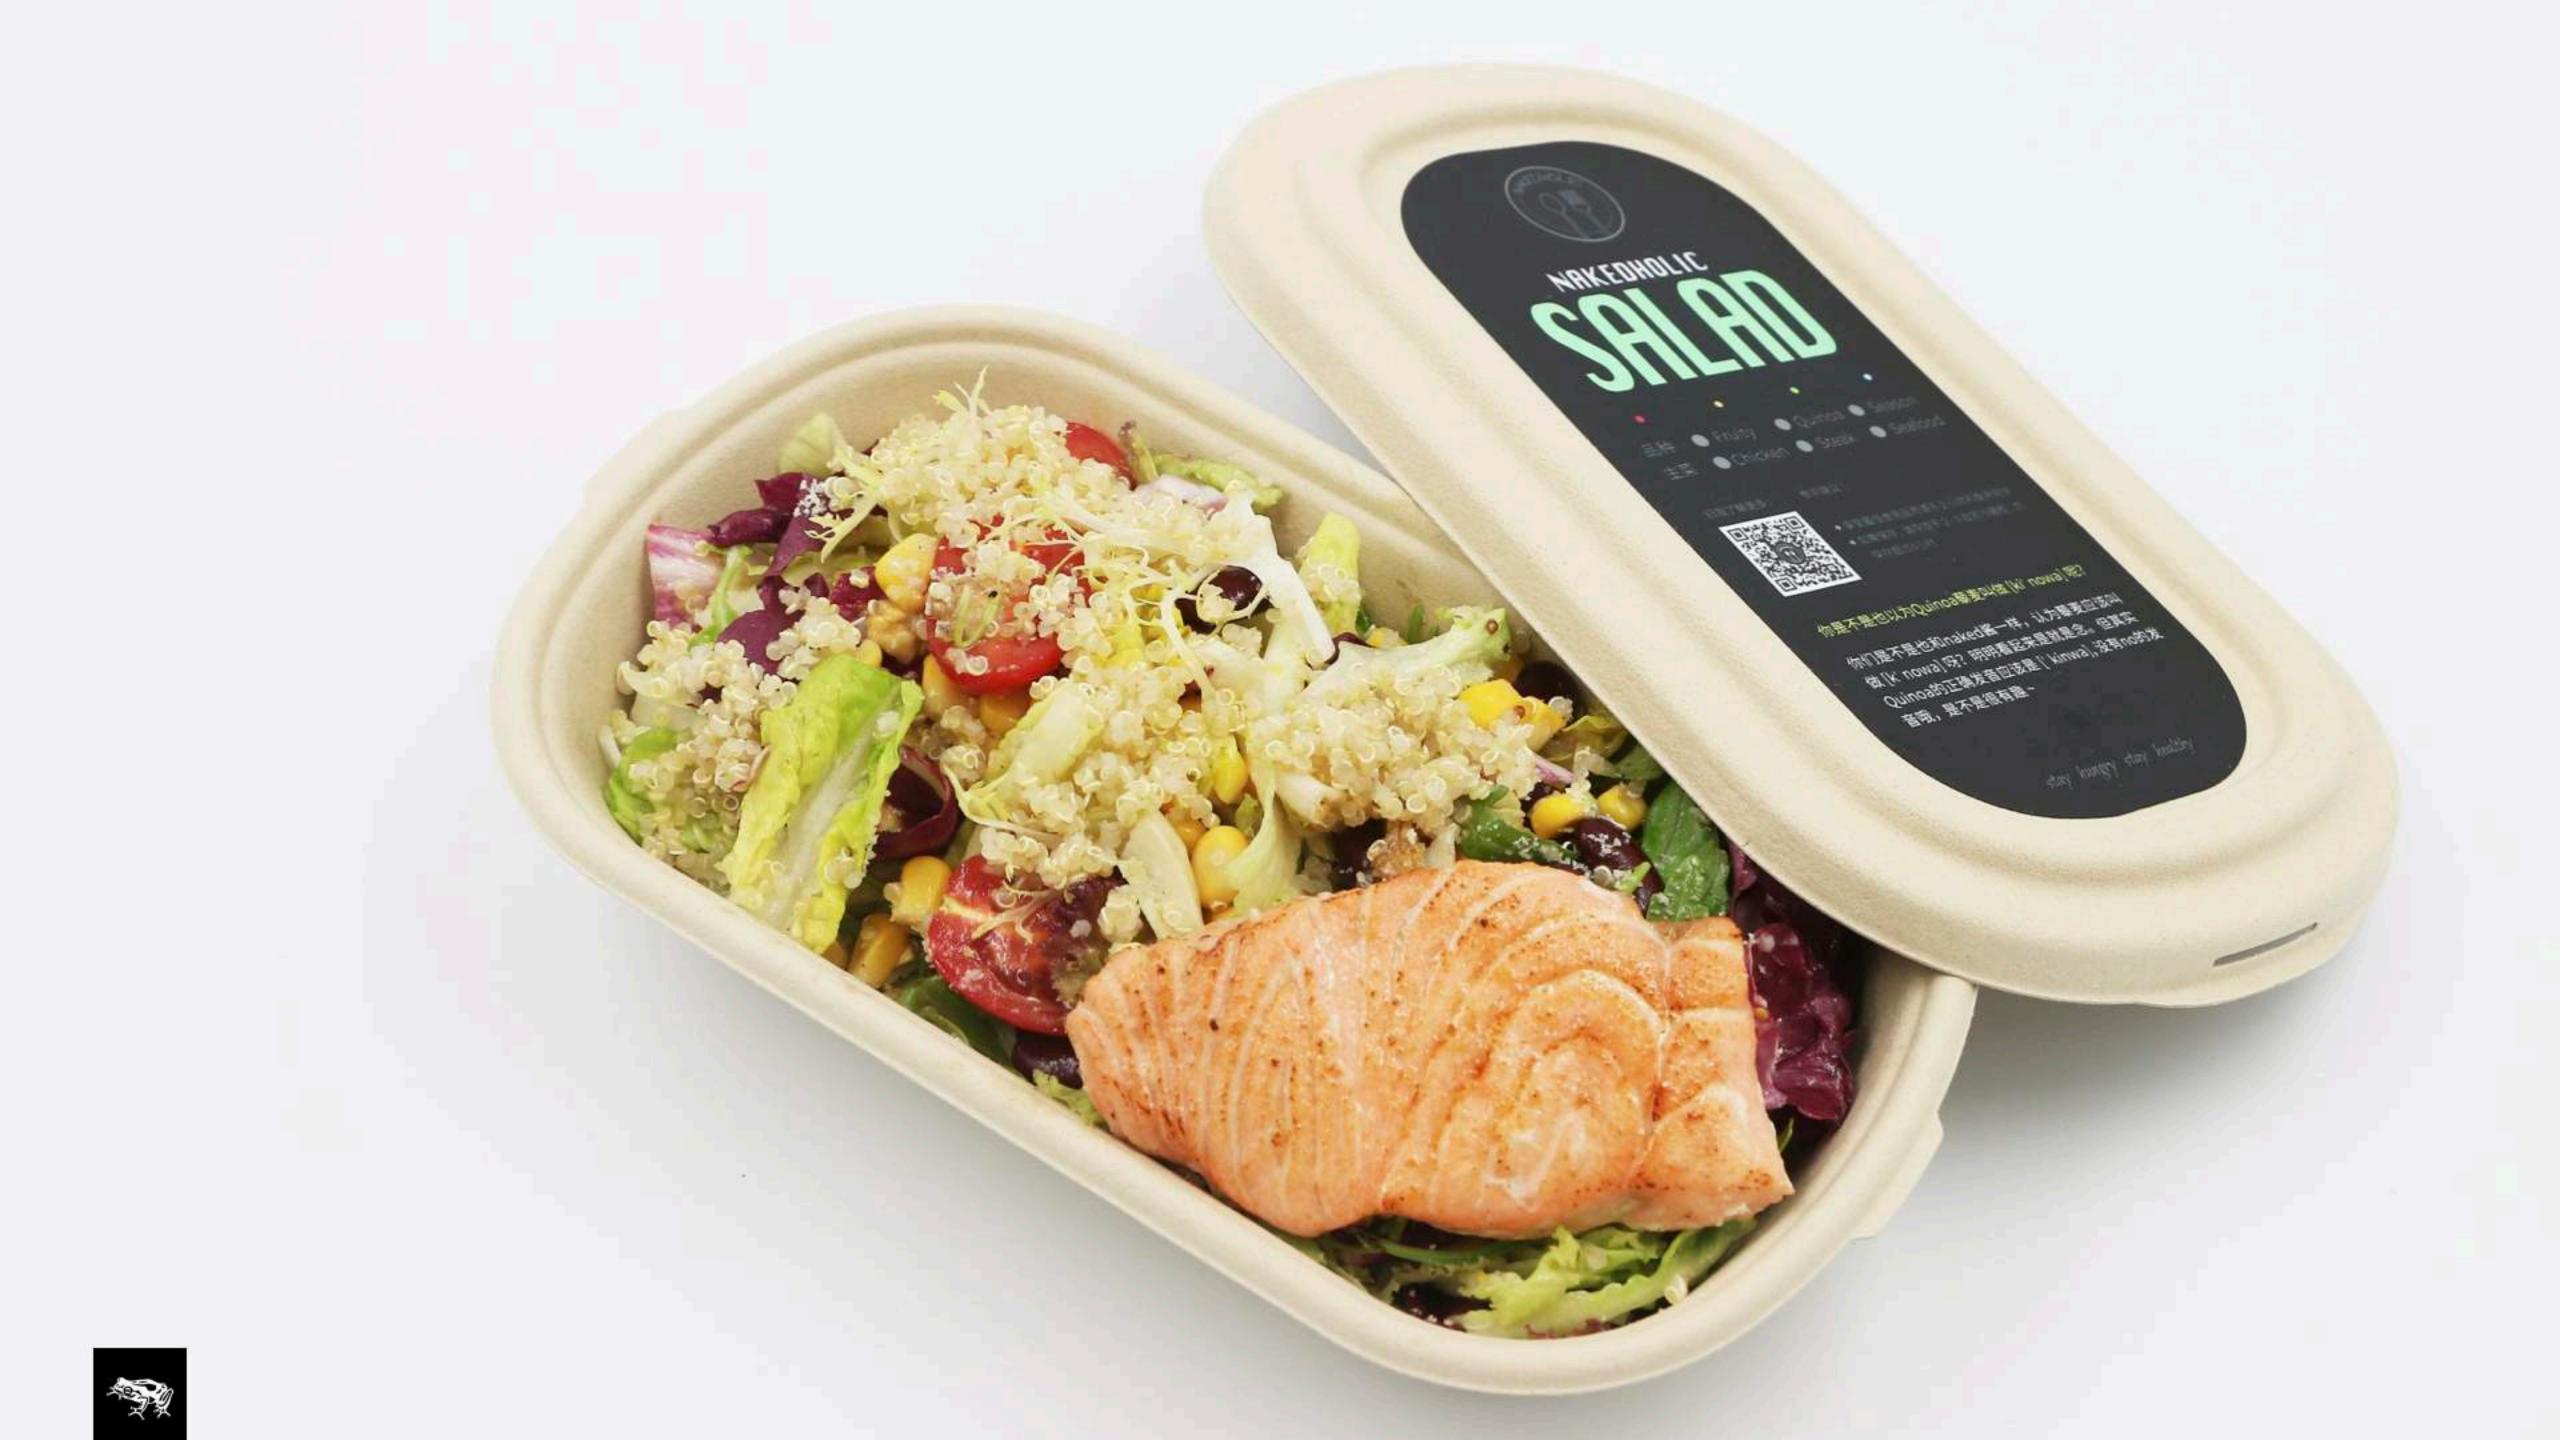

#### 令人感受到热度和 引起食欲的餐点图片

- 提高亮度,减少对比度
- 提高明度,使用暖色
- •减少锐度
- 清楚展现食物成份

现在 建议

建议

#### 令人感受到热度和 引起食欲的餐点图片

- 提高亮度,减少对比度
- 提高明度,使用暖色
- •减少锐度
- 清楚展现食物成份