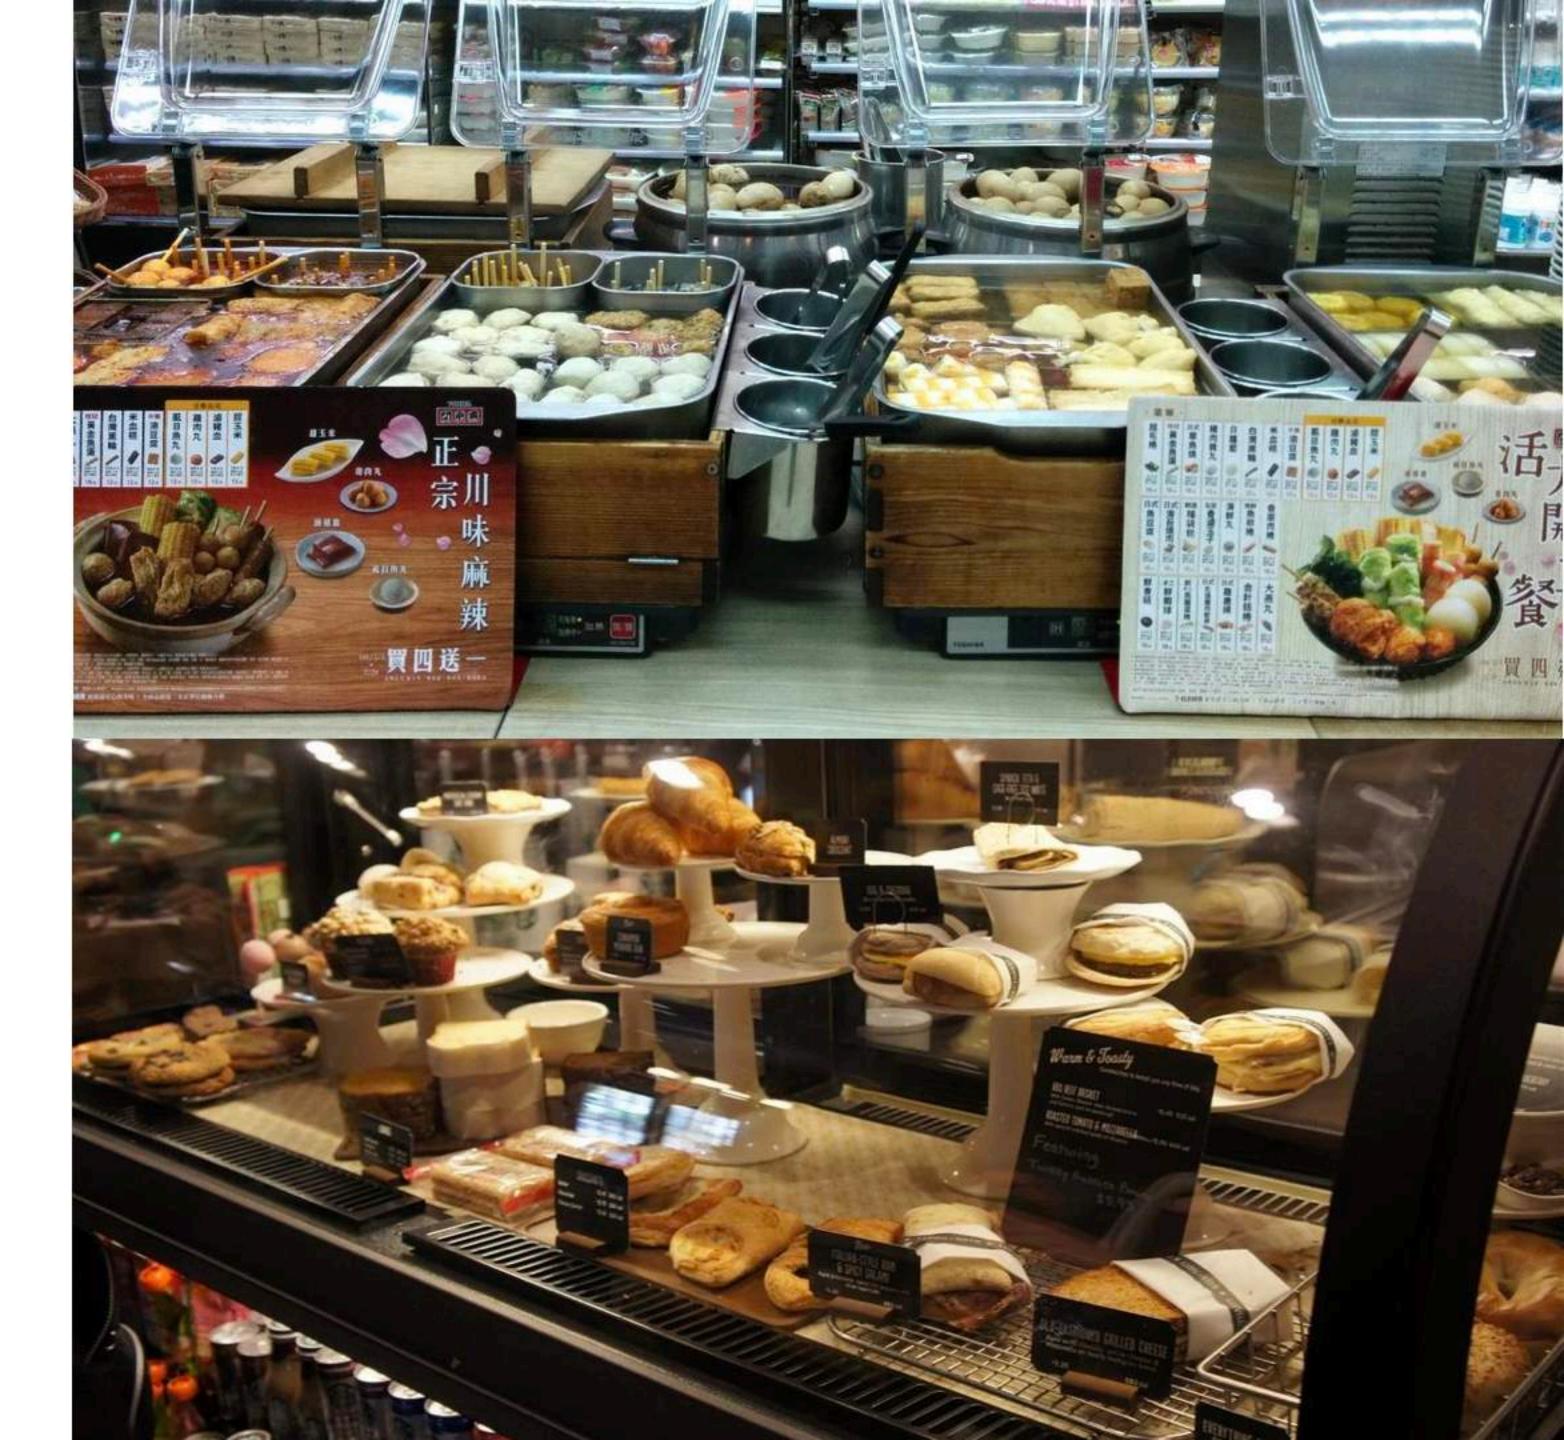

### 未来的餐厅应该会涵盖更多食物本身以外的体验,包含食物 被制作准备的过程

很多的传统快餐厅开始进行改造,不只把备餐过程更透明化,

也增加了更多元并且健康的品类,并且强调现做。

## 餐厅的功能性将变化,并且影响面积和店面位置

便利店,咖啡厅这样的街角型店铺和快餐店的界线会越来越模糊。

如果在离开地球以前可以吃最后一餐, 你会选择什么?